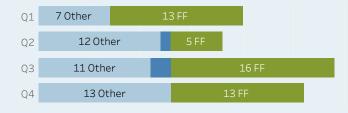

How many are Newly Homeless in each county? ①

|                         |                      | Appears Again? |     |
|-------------------------|----------------------|----------------|-----|
| Destination Type        | Race                 | No             | Yes |
| Institutional Situation | White                | \$0            |     |
| Permanent Housing       | American Indian or A |                |     |
|                         | Black or African Ame | \$2,364        |     |
|                         | Multi-racial         | \$2,364        |     |
|                         | White                | \$0            |     |
| Temporary Situation     | American Indian or A |                |     |
|                         | White                | \$1,182        |     |
| Unsheltered Homeless.   | White                |                |     |