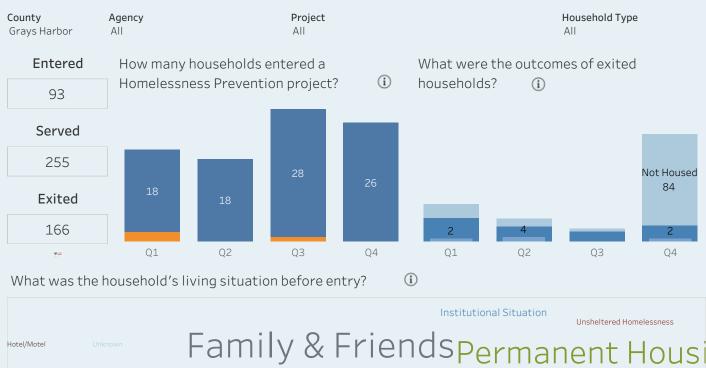

## Washington Balance of State Homeless System Performance:Department of CommerceHomelessness Prevention Dashboard(i)IntroData Quality

How many households come from a prioritized living situation before entry? (i)